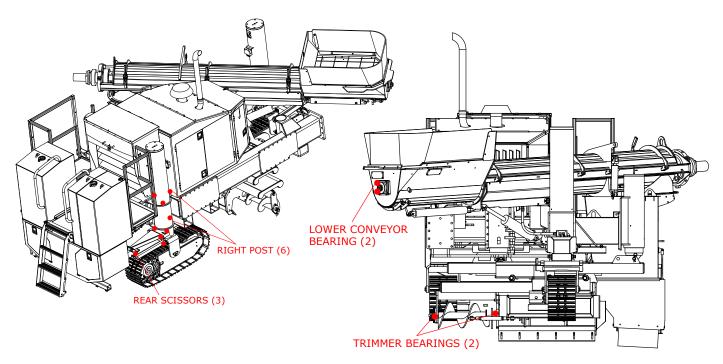

Maintenance or Operations manuals or contact Power Curbers Product Support for assistance or questions.

Failure to maintain this machinery in strict accordance with the perform the proper safety shutdown procedures to ensure that the machine is safe to work on.