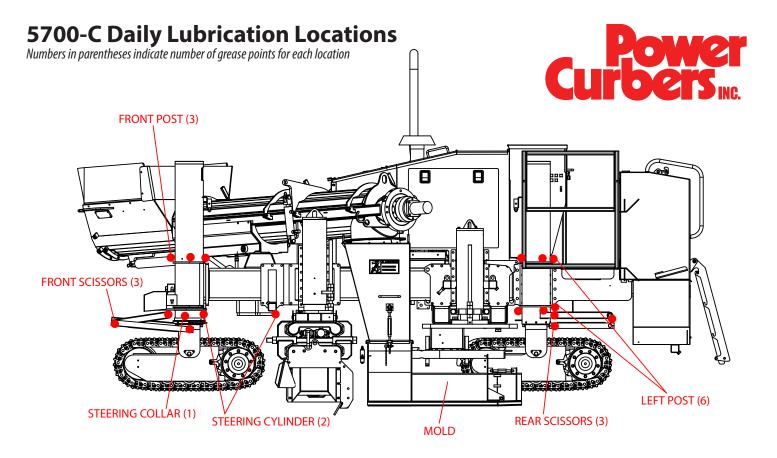

Maintenance or Operations manuals or contact Power Curbers Product Support for assistance or questions.

Failure to maintain this machinery in strict accordance with the perform the proper safety shutdown procedures to ensure that the machine is safe to work on.