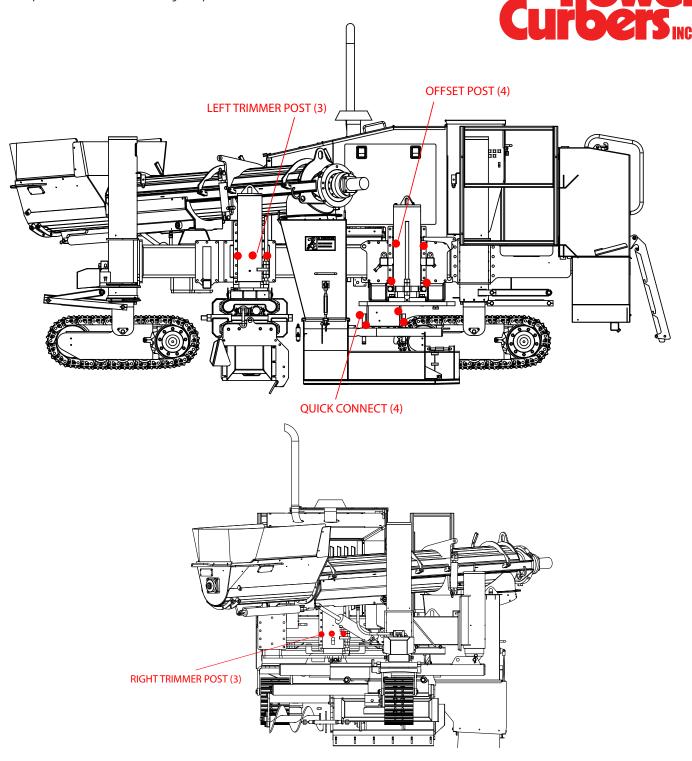

## **5700-C Monthly Lubrication Locations** *Numbers in parentheses indicate number of grease points for each location*

Product Support for assistance or questions.

perform the proper safety shutdown procedures to ensure that the machine is safe to work on.