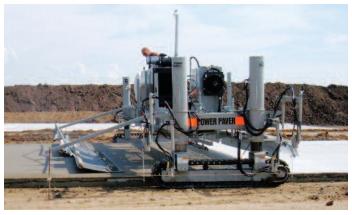

## **Precision Texturing & Consistent Application of Curing Compound**

TC-2700 in North Dakota applying a broom finish and spraying curing compound onto the new paving.

The Power Paver TC-2700 is your choice for smooth, straight grooves and consistently sprayed curing compound across the slab and along the sides. The robust machine provides a stable platform for the tining system. This, and a smooth propel system through all speed ranges, make the TC-2700 the best all around texture/curing machine on the market.

The front drag feature is being used for an astroturf drag while the curing compound is sprayed at the back.

Applying a longitudinal broom finish.

Applying a longitudinal tining finish.

Applying a transverse tining finish.