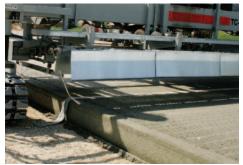

### **▲ Reliable Curing System**

The TC-2700 is equipped with a skirted spray bar with no drip stainless steel nozzles on 12 inch (30cm) centers. This, along with the 150 gallon (568 liter) polyurethane spray tank allows you to spray the exact amount of curing compound without concerns about corrosion in the system. Valves and hoses for filling or

emptying the reservoir are included for convenient use at ground level.