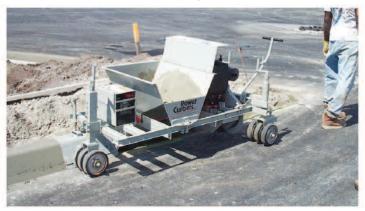

# **TC-2700 Texture/Curing Machine**

## **Precision Texturing & Consistent Application of Curing Compound**

TC-2700 in North Dakota applying a broom finish and spraying curing compound onto the new paving.

The Power Paver TC-2700 is your choice for smooth, straight grooves and consistently sprayed curing compound across the slab and along the sides. The robust machine provides a stable platform for the tining system. This, and a smooth propel system through all speed ranges, make the TC-2700 the best all around texture/curing machine on the market.

Standard features include a reliable, quiet, 85 HP (63kw) Cummins engine, 8 ½ feet (2.6m) long crawlers with durable rubber coated steel tracks, and posts with 24 inches (60cm) lift for grade control.

#### ▲ Stretch it Out

The TC-2700 has a working range from 12 to 32 feet (3.65 to 9.75 meters) wide with extensions. Our frame is of a steel beam design, similar to our other machines, not a light duty truss system. This is important for consistent longitudinal tining. The machine is capable of texturing slabs up to 24 inches (60cm) thick.

### ▲ Front Burlap Drag

At the front of the machine, the burlap drag with hydraulic lift allows the operator to easily adjust the height of the drag on the go. A water misting system is available for added versatility.

### **▲ Reliable Curing System**

The TC-2700 is equipped with a skirted spray bar with no drip stainless steel nozzles on 12 inch (30cm) centers. This, along with the 150 gallon (568 liter) polyurethane spray tank allows you to spray the exact amount of curing compound without concerns about corrosion in the system. Valves and hoses for filling or

adjustments instantly.

The spray bar and catwalk fold up for transporting the machine at 8 ½ feet (2.6m) wide without disassembly. A high pressure washer is available for clean up at the end of the day.

Optional accessories are shown in red.

TC-2700 texture/curing machine following an SF-2700 paver.