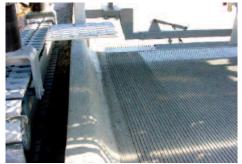

The front drag feature is being used for an astroturf drag while the curing compound is sprayed at the back.

Applying a longitudinal broom finish.

Applying a longitudinal tining finish.

Applying a transverse tining finish.

#### ▲ Multiple Texturing Options

The machine is designed for brooming or tining either longitudinally with the pavement or transversely across it. The longitudinal attachment includes all mounting and plumbing accessories and texturing brooms/tines to specification.