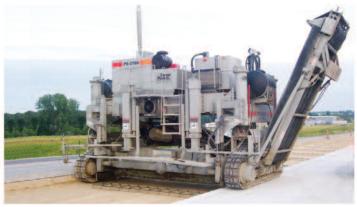

▲ Power Pavers PS-2700 and PS-3000 Belt Placer/Spreaders

▲ Power Pavers TC-2700 Texture/Curing Machine

▲ Power Curbers 5700-C & 5700-C-MAX Slip-Form Curb Machines

▲ Power Curbers Extruded Curb Machines

▲ Anvil American Stringline Accessories