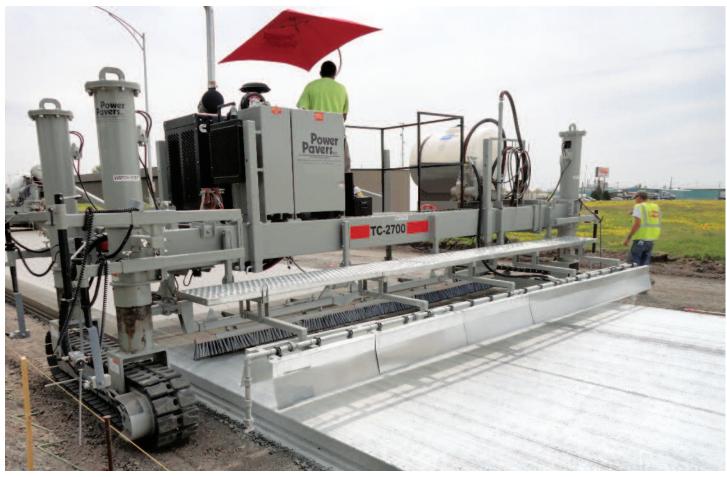

### ▲ Front Burlap Drag

At the front of the machine, the burlap drag with hydraulic lift allows the operator to easily adjust the height of the drag on the go. A water misting system is available for added versatility.

### **▲ Reliable Curing System**

The TC-2700 is equipped with a skirted spray bar with no drip stainless steel nozzles on 12 inch (30cm) centers. This, along with the 150 gallon (568 liter) polyurethane spray tank allows you to spray the exact amount of curing compound without concerns about corrosion in the system. Valves and hoses for filling or

#### ▲ Simple Operation

The master start-stop switch for all automatic functions, throttle control, steering selector, texture head speed and elevation controls, curing spray pump control, and spray bar on-off are all centrally located near the operator. With all controls within easy reach the operator can monitor the texturing and make

adjustments instantly.

The spray bar and catwalk fold up for transporting the machine at 8 ½ feet (2.6m) wide without disassembly. A high pressure washer is available for clean up at the end of the day.