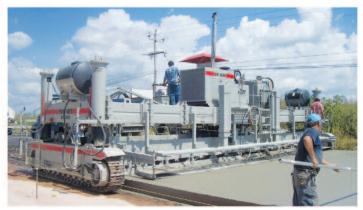

Optional accessories are shown in red.

TC-2700 texture/curing machine following an SF-2700 paver.