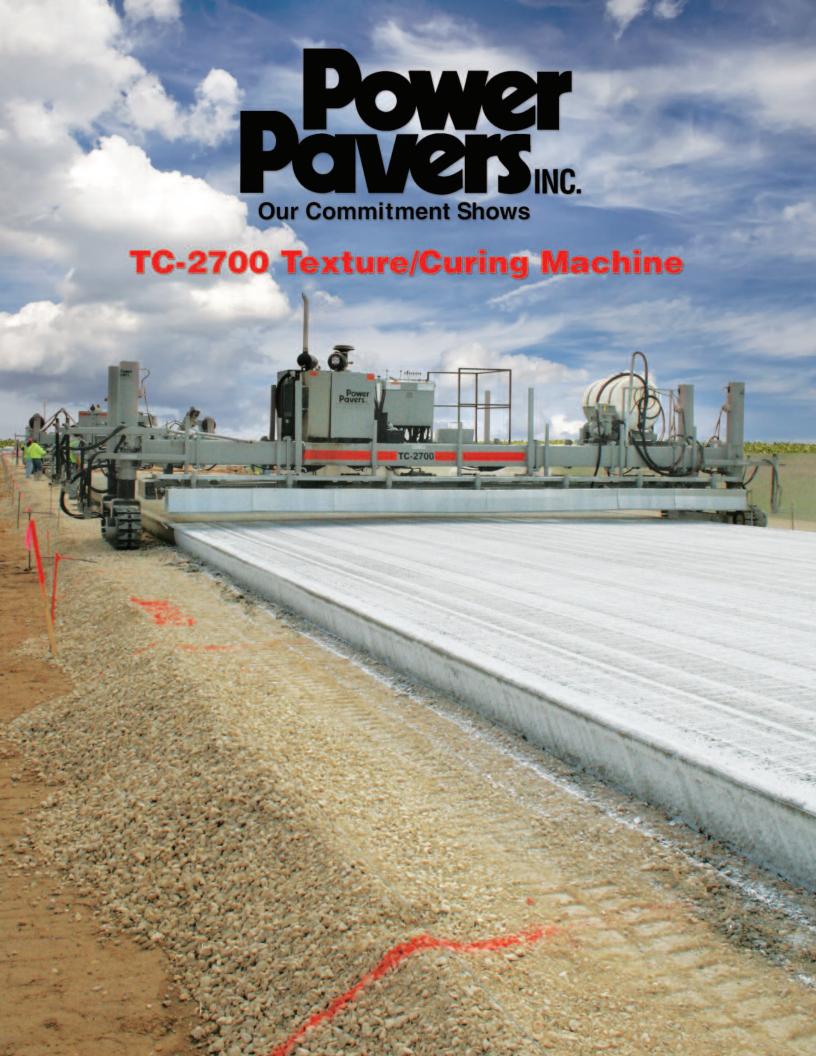

# **TC-2700 Texture/Curing Machine**

## **Precision Texturing & Consistent Application of Curing Compound**

TC-2700 in North Dakota applying a broom finish and spraying curing compound onto the new paving.

The Power Paver TC-2700 is your choice for smooth, straight grooves and consistently sprayed curing compound across the slab and along the sides. The robust machine provides a stable platform for the tining system. This, and a smooth propel system through all speed ranges, make the TC-2700 the best all around texture/curing machine on the market.

Standard features include a reliable, quiet, 85 HP (63kw) Cummins engine, 8 ½ feet (2.6m) long crawlers with durable rubber coated steel tracks, and posts with 24 inches (60cm) lift for grade control.

#### ▲ Stretch it Out

The TC-2700 has a working range from 12 to 32 feet (3.65 to 9.75 meters) wide with extensions. Our frame is of a steel beam design, similar to our other machines, not a light duty truss system. This is important for consistent longitudinal tining. The machine is capable of texturing slabs up to 24 inches (60cm) thick.