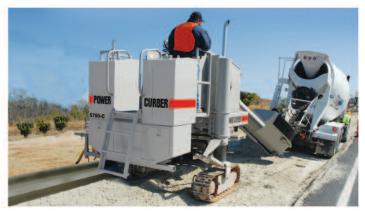

▲ Power Pavers PS-2700 and PS-3000 Belt Placer/Spreaders

▲ Power Pavers TC-2700 Texture/Curing Machine

▲ Power Curbers 5700-C & 5700-C-MAX Slip-Form Curb Machines

▲ Power Curbers Extruded Curb Machines

▲ Anvil American Stringline Accessories