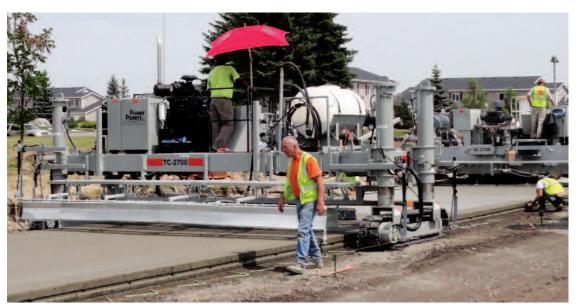

# **TC-2700 Texture/Curing Machine**

## **Precision Texturing & Consistent Application of Curing Compound**

TC-2700 in North Dakota applying a broom finish and spraying curing compound onto the new paving.

The Power Paver TC-2700 is your choice for smooth, straight grooves and consistently sprayed curing compound across the slab and along the sides. The robust machine provides a stable platform for the tining system. This, and a smooth propel system through all speed ranges, make the TC-2700 the best all around texture/curing machine on the market.

#### ▲ Stretch it Out

The TC-2700 has a working range from 12 to 32 feet (3.65 to 9.75 meters) wide with extensions. Our frame is of a steel beam design, similar to our other machines, not a light duty truss system. This is important for consistent longitudinal tining. The machine is capable of texturing slabs up to 24 inches (60cm) thick.