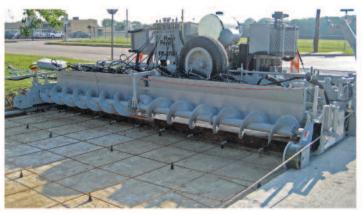

#### ▲ Stretch it Out

The TC-2700 has a working range from 12 to 32 feet (3.65 to 9.75 meters) wide with extensions. Our frame is of a steel beam design, similar to our other machines, not a light duty truss system. This is important for consistent longitudinal tining. The machine is capable of texturing slabs up to 24 inches (60cm) thick.

#### ▲ Multiple Texturing Options

The machine is designed for brooming or tining either longitudinally with the pavement or transversely across it. The longitudinal attachment includes all mounting and plumbing accessories and texturing brooms/tines to specification.

The transverse attachment includes an independent rack system on which the texturing head trolley runs. It is speed controlled, conforms to all crown configurations, and has an infinitely adjustable stop. Auto kick-up allows you to disengage the head at the end of travel. Brooms/tines to specification in either 5 or 10 foot (1.5 or 3 meters) lengths are available.